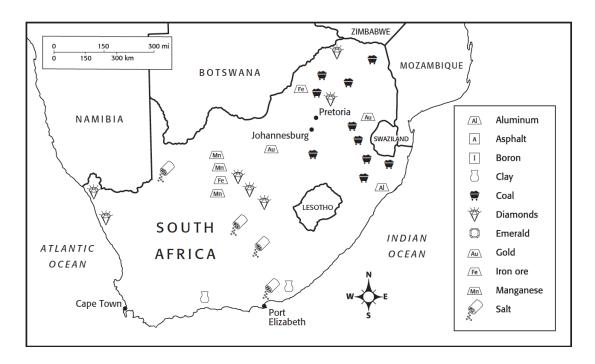

## Map Skills - Ch 16

South Africa is the world's leading producer of diamonds and coal. However, many other minerals, such as emeralds, iron ore, and aluminum, are also mined there.

Use the map above to answer the questions below.

\_\_\_\_\_

2. **Finding Locations** Near which two cities are most mineral deposits located?

3. **Inferring Relationships** Are there more mines located near the water or inland?

4. **Analyzing Data** Which minerals found in South Africa are metals? Which are precious stones?

\_\_\_\_\_

5. Analyzing Data What mineral is found throughout South Africa?

\_\_\_\_\_